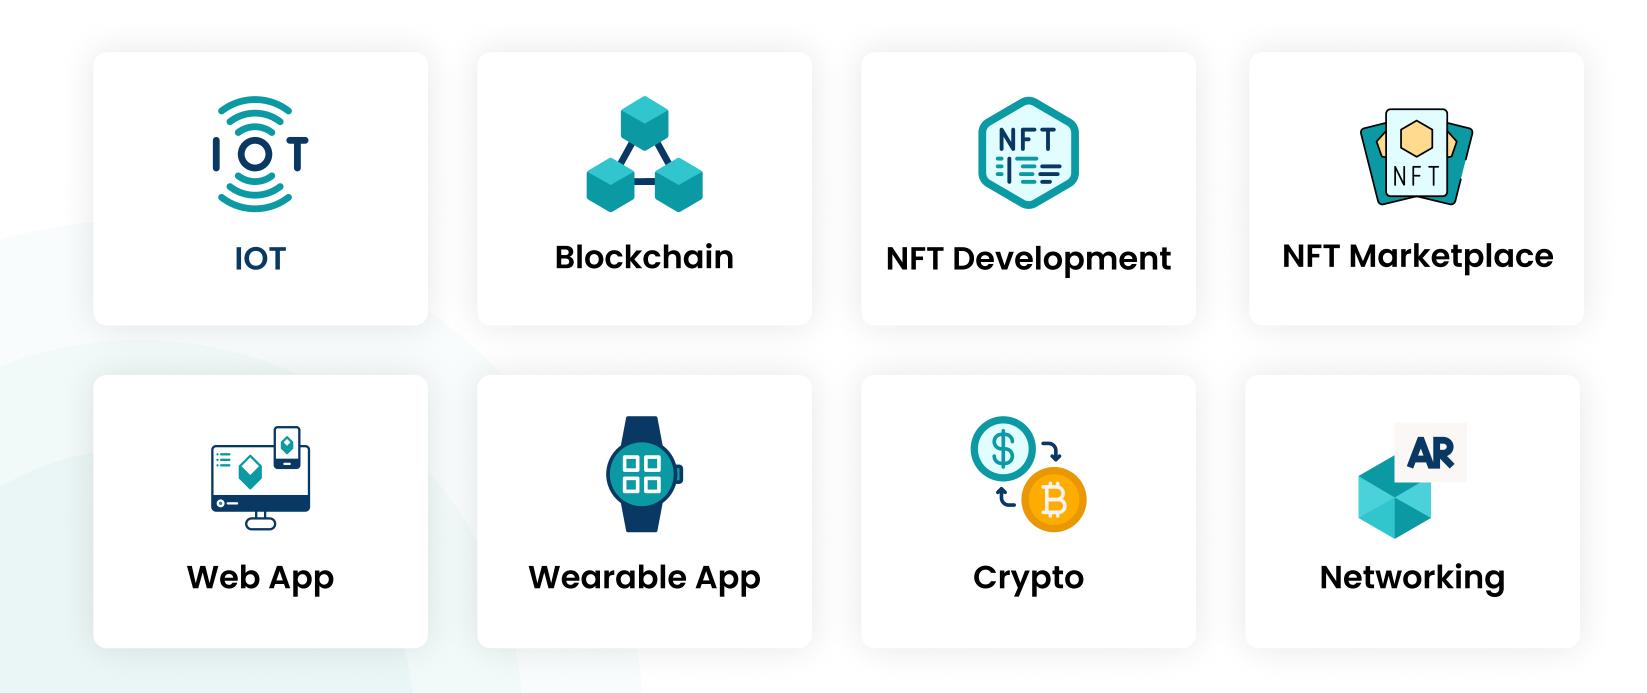

### ••• Our Services

#### Mobile App Development

From custom CMS to a wide range of applications, our Mobile App Development services are renowned for their exceptional flexibility, scalability, and design-richness, providing our clients with robust solutions and powerful results.

#### Web Development

We strive to create a distinct, agile approach to web development and design services that meets all of your business needs and that sets you apart from the competition. Our method allows us to deliver cutting-edge results catered to your specific goals and objectives.

#### **Digital Transformation**

Helpful Insight, our team of expert developers are at the forefront of this technology, taking an innovative approach to customizing a digital transformation strategy to best meet the needs of each individual business. We strive to always think two steps ahead, ensuring that your business has all the necessary tools to succeed in the ever-changing technology landscape.